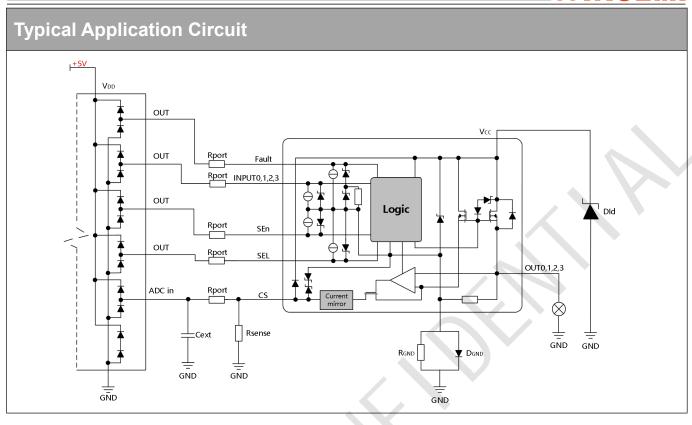

| <2.0µA  |

### **Diagnostic Functions**

- Multiplexed analog feedback of load current with high precision proportional current mirror
- Off-state open load detection
- Output short to V<sub>S</sub> detection

#### **Protection Functions**

- Undervoltage shutdown
- Overvoltage clamp
- Load current limitation
- Output short-circuit protection
- Self limiting of fast thermal transients
- Protection against loss of ground and loss of V<sub>S</sub>
- Thermal shutdown indication
- Electrostatic discharge protection

WINSEMI MICROELECTRONICS WINSEMI MICROELECTRONICS WINSEMI MICROELECTRONICS WINSEMI MICROELECTRONICS WINSEMI MICROELECTRONICS www.winsemi.com Tel: 0755-82506288 Fax: 0755-82506299 A0 1/25 High-side driver with current sense analog feedback for automotive applications





WINSEMI MICROELECTRONICS WINSEMI MICROELECTRONICS WINSEMI MICROELECTRONICS WINSEMI MICROELECTRONICS WINSEMI MICROELECTRONICS Tel: 0755-82506288 Fax: 0755-82506299 2/25 www.winsemi.com A0