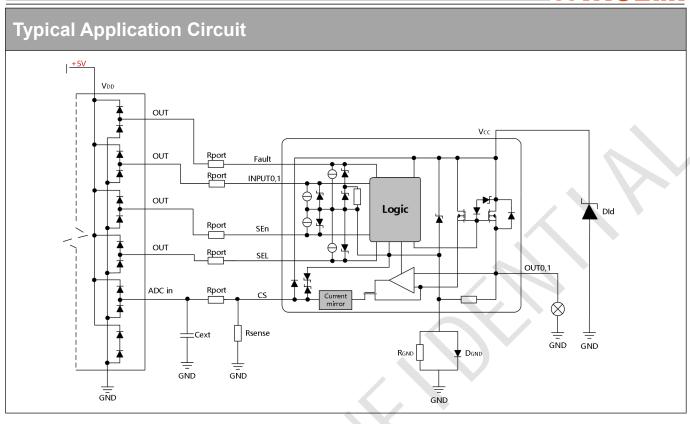

# **Application**

- Suitable for resistive, inductive and capacitive loads
- Specially intended for automotive signal lamps
- Replaces electromechanical relays, fuses and discrete circuits