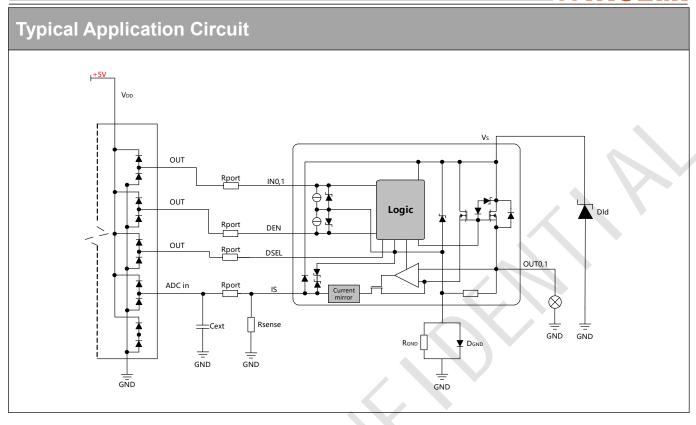

## **Application**

- Suitable for resistive, inductive and capacitive loads
- Specially intended for automotive signal lamps
- Replaces electromechanical relays, fuses and discrete circuits

## **Product Summary**

| Parameter                                        | Symbol               | Value   |
|--------------------------------------------------|----------------------|---------|
| Max. DC supply voltage                           | Vs                   | 35V     |
| Operating voltage range                          | V <sub>NOM</sub>     | 4.5-28V |
| On-state resistance (per channel, Typ.)          | Ron                  | 23mohm  |
| Nominal load current (one channel active)        | I <sub>L(NOM)1</sub> | 7.5A    |
| Nominal load current (All channels active)       | I <sub>L(NOM)2</sub> | 5A      |
| Typical current sense ratio (I <sub>L</sub> =3A) | К                    | 3160    |
| Current limitation (typ.)                        | I <sub>LIMH</sub>    | 24A     |
| Supply current in standby mode                   | I <sub>STBY</sub>    | <2.0µA  |

### **Diagnostic Functions**

- Multiplexed analog feedback of load current with high precision proportional current mirror
- Off-state open load detection
- Output short to Vs detection

#### **Protection Functions**

- Undervoltage shutdown
- Overvoltage clamp
- Load current limitation
- Output short-circuit protection
- Self limiting of fast thermal transients
- Protection against loss of ground and loss of Vs
- Thermal shutdown indication
- Electrostatic discharge protection