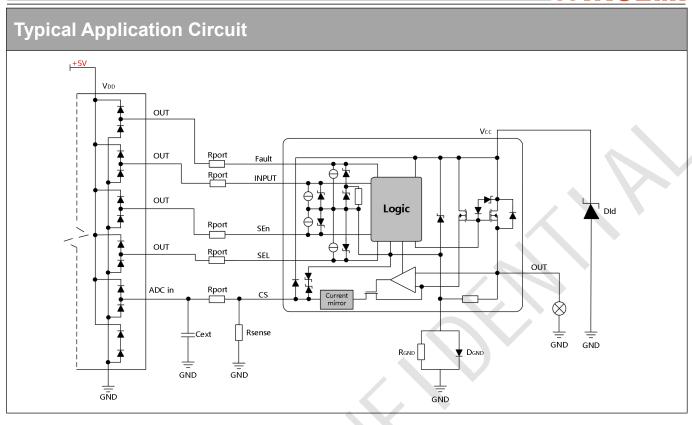

se ratio (I <sub>OUT</sub> =8A) | К                   | 3250    |
| Current limitation (typ.)                          | I <sub>LIMH</sub>   | 48A     |
| Supply current in standby mode                     | I <sub>STBY</sub>   | <2.0µA  |

# **Diagnostic Functions**

- Multiplexed analog feedback of load current with high precision proportional current mirror
- Off-state open load detection
- Output short to V<sub>S</sub> detection

## **Protection Functions**

- Undervoltage shutdown
- Overvoltage clamp
- Load current limitation
- Output short-circuit protection
- Self limiting of fast thermal transients
- Protection against loss of ground and loss of Vs
- Thermal shutdown indication
- Electrostatic discharge protection

www.winsemi.com Tel: 0755-82506288 Fax: 0755-82506299 A0 1/25







WINSEMI MICROELECTRONICS WINSEMI MICROELECTRONICS WINSEMI MICROELECTRONICS WINSEMI MICROELECTRONICS WINSEMI MICROELECTRONICS Tel: 0755-82506288 Fax: 0755-82506299 2/25 www.winsemi.com A0